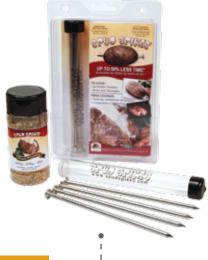

### SPUD SPIKES®

are 6-inch No. 316 food-grade stainless steel nails with the structure strength to pierce a potato. The Spud Spike conducts oven heat into a potato's center, thus reducing baking time. and doesn't leave dark marks in the food like aluminum nails could. They can also be inserted into sweet potatoes, apples, meat such as bratwurst and sausage and are ideal for camping and tailgating.

## C.R.S., INC.

509-926-1724 or WWW.SPUDSPIKES.COM